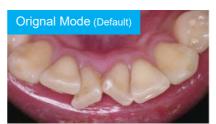

Camera is able to focus from macro mode (close) to infinity that includes a full arch and face shot.

FHD

FHD image support

The device shows FHD (1080p) in live image supported by a 5M sensor.

Full HD

Original image

Adjust the color impression on camera to fit different monitors or screen.

Same color chart image with xrite