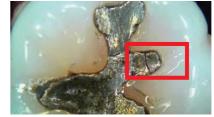

# Features of Whicam M

Image quality

Macro to infinity
Camera is able to focus from macro mode (close) to infinity that includes a full arch and face shot.

Auto-focus Camera is able to focus in any position not only inside of oral cavity but also full arch and face shot

Camera is able to focus from macro mode (close) to infinity that includes a full arch and face shot.

FHD

FHD image support

The device shows FHD (1080p) in live image supported by a 5M sensor.

Full HD

Original image