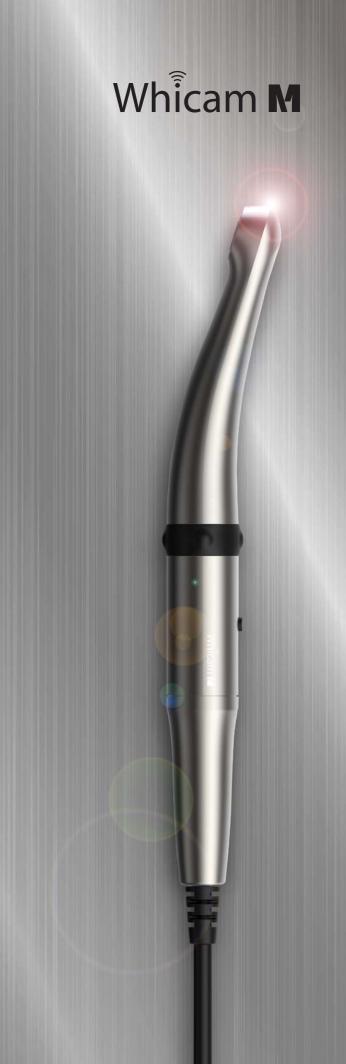

# 1 Specification

| Model     | IC-WHMA90         |                            |
|-----------|-------------------|----------------------------|
| Camera    | Operation voltage | 5V 600mA                   |
|           | Measurement       | Approx. 128 x 21.5 x 32 mm |
|           | Weight            | Approx. 61g                |
|           | Resolution        | FHD (1920x1080)            |
|           | Sensor            | 5M Sensor CMOS / Liquid    |
|           | Focusing          | Auto Focus                 |
|           | Focus range       | Macro to Infinity          |
| USB cable | cable length      | Approx. 3 M (9.8ft)        |
|           |                   |                            |

# Features of Whicam M

Image quality

Macro to infinity
Camera is able to focus from macro mode (close) to infinity that includes a full arch and face shot.

Auto-focus Camera is able to focus in any position not only inside of oral cavity but also full arch and face shot

Color impressions Adjust the color impression on camera to fit different monitors or screer

Dental handpiece design

Most familiar design for dentists.

Metal body case

Metal body case increases product durability.

Slim head size

Slim head design makes it easier to approach the oral cavity with camera.

Retraction head design

Retract patient's tongue and cheek to get better image.

**Efficient brightness** 

12 pcs LEDs makes for efficient brightness.

**Dual capture buttons** 

Capture buttons are placed on the top and bottom side of camera to make for an easy capture in any position

LED indicators

LED indicators show the device status and mode.

Mouse function