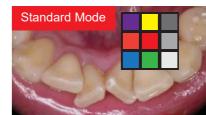

Color impressions Adjust the color impression on camera to fit different monitors or screer

Dental handpiece design

Most familiar design for dentists.

Metal body case

Metal body case increases product durability.

Adjust the color impression on camera to fit different monitors or screen.

Same color chart image with xrite