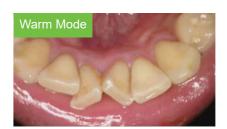

Color impressions Adjust the color impression on camera to fit different monitors or screer

Dental handpiece design

Most familiar design for dentists.

Metal body case

Metal body case increases product durability.

Adjust the color impression on camera to fit different monitors or screen.

Same color chart image with xrite