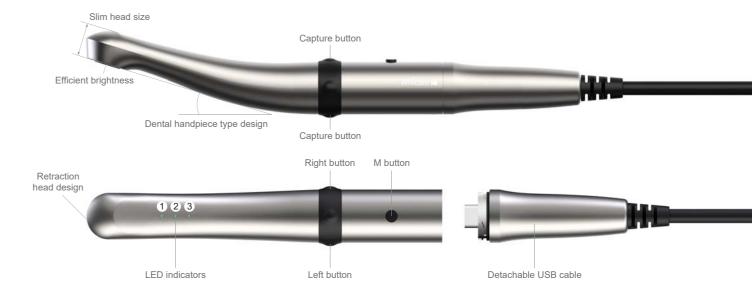

# Features of Whicam M

Image quality

Macro to infinity
Camera is able to focus from macro mode (close) to infinity that includes a full arch and face shot.

Auto-focus Camera is able to focus in any position not only inside of oral cavity but also full arch and face shot

Color impressions Adjust the color impression on camera to fit different monitors or screer

Dental handpiece design

Most familiar design for dentists.

Metal body case

Metal body case increases product durability.

Slim head size

Slim head design makes it easier to approach the oral cavity with camera.

Retraction head design

Retract patient's tongue and cheek to get better image.

**Efficient brightness** 

12 pcs LEDs makes for efficient brightness.

**Dual capture buttons** 

Capture buttons are placed on the top and bottom side of camera to make for an easy capture in any position

LED indicators

LED indicators show the device status and mode.

Mouse function

Software compatibility
Able to be used with almost any dental imaging software in the market.

Detachable USB cable

Detachable USB cable makes it easy to move the camera to other dental chairs.

Macro to Infinity