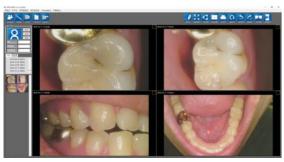

# Features of Whicam M

Image quality

Macro to infinity
Camera is able to focus from macro mode (close) to infinity that includes a full arch and face shot.

Auto-focus Camera is able to focus in any position not only inside of oral cavity but also full arch and face shot

Camera is able to focus from macro mode (close) to infinity that includes a full arch and face shot.

FHD

FHD image support

The device shows FHD (1080p) in live image supported by a 5M sensor.

Full HD

Original image