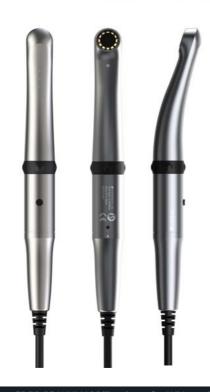

Color impressions Adjust the color impression on camera to fit different monitors or screer

Dental handpiece design

Most familiar design for dentists.

Metal body case

Metal body case increases product durability.

Slim head size

Slim head design makes it easier to approach the oral cavity with camera.

Retraction head design

Retract patient's tongue and cheek to get better image.

**Efficient brightness** 

12 pcs LEDs makes for efficient brightness.