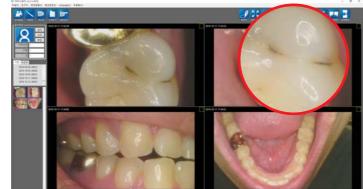

# Features of Whicam M

Image quality

Macro to infinity
Camera is able to focus from macro mode (close) to infinity that includes a full arch and face shot.

Auto-focus Camera is able to focus in any position not only inside of oral cavity but also full arch and face shot

Camera is able to focus from macro mode (close) to infinity that includes a full arch and face shot.

FHD

FHD image support

The device shows FHD (1080p) in live image supported by a 5M sensor.

Full HD

Original image